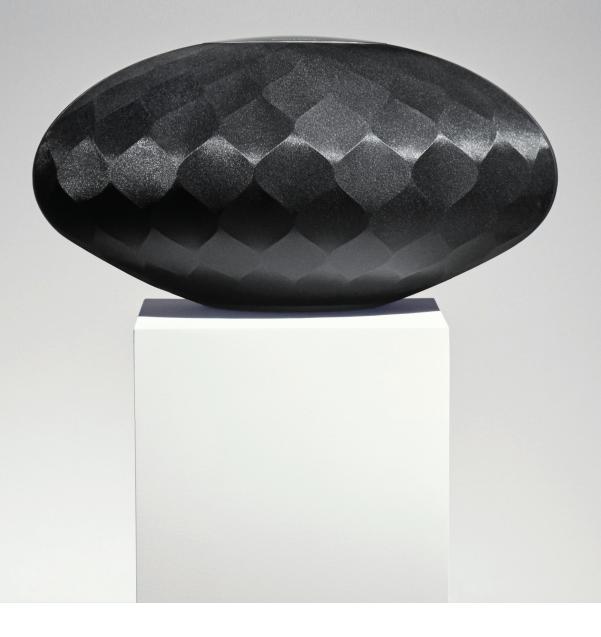

## FILL A ROOM WITH SUPERIOR STEREO SOUND.

Bowers & Wilkins

FORMATION WEDGE

With Bowers & Wilkins Formation Wedge, experience legendary, room-filling Bowers & Wilkins audio quality, married with purposeful design that is meant to please the eyes as well as the ears. True to our heritage of uncompromising sound quality, the unique 120-degree elliptical speaker shape was created to hold a full-range of high frequency, midrange and subwoofer components for a true stereo effect, with calculated, angled drivers so sound reaches every part of a room. Stream in 96/24 quality and sync easily with other Formation speakers for a complete high-fidelity, multiroom set up. Formation Wedge, as part of the Formation Suite, is yet another example of how Bowers & Wilkins defines the Highest Form of Sound.