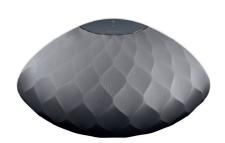

## FILL A ROOM WITH SUPERIOR STEREO SOUND.

Bowers & Wilkins

FORMATION WEDGE

With Bowers & Wilkins Formation Wedge, experience legendary, room-filling Bowers & Wilkins audio quality, married with purposeful design that is meant to please the eyes as well as the ears. True to our heritage of uncompromising sound quality, the unique 120-degree elliptical speaker shape was created to hold a full-range of high frequency, midrange and subwoofer components for a true stereo effect, with calculated, angled drivers so sound reaches every part of a room. Stream in 96/24 quality and sync easily with other Formation speakers for a complete high-fidelity, multiroom set up. Formation Wedge, as part of the Formation Suite, is yet another example of how Bowers & Wilkins defines the Highest Form of Sound.