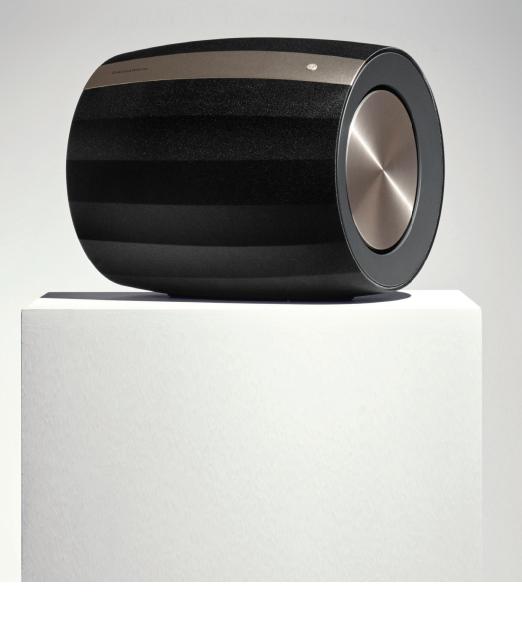

## Bowers & Wilkins

FORMATION BASS

The wireless Formation Bass from Bowers & Wilkins, as part of the Formation Suite, puts even wired subwoofers to the test. Its unique patented cylindrical design enables the use of opposed dual driver technology to reduce distortion, while a powerful Class D amplifier with Dynamic EQ delivers crisp, clean sound. Formation Bass is more accurate, well-timed, and more expressive than ever creating a greater depth of sound you can not only hear, but also feel. It also pairs seamlessly with other speakers in the Formation Suite and together they create the Highest Form of Sound™.