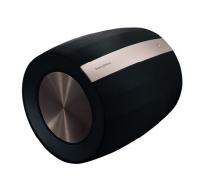

## Bowers & Wilkins

FORMATION BASS

The wireless Formation Bass from Bowers & Wilkins, as part of the Formation Suite, puts even wired subwoofers to the test. Its unique patented cylindrical design enables the use of opposed dual driver technology to reduce distortion, while a powerful Class D amplifier with Dynamic EQ delivers crisp, clean sound. Formation Bass is more accurate, well-timed, and more expressive than ever creating a greater depth of sound you can not only hear, but also feel. It also pairs seamlessly with other speakers in the Formation Suite and together they create the Highest Form of Sound™.